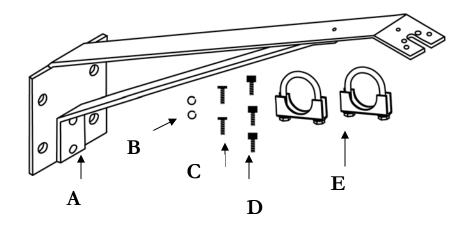

## Onset Computer Corporation Кронштейн крепления датчика освещённости (part # M-LBB)

|   | Qty | √ | Item(s)                                  |
|---|-----|---|------------------------------------------|
| A | 1   |   | Light Sensor Mounting Bracket            |
| В | 2   |   | Lock Washers #6                          |
| C | 2   |   | 6-32 x 5/16" Phillips Pan Head Screws    |
| D | 3   |   | 6-32 x 3/8" Thumb Screws                 |
| Е | 2   |   | 1 5/8" U-bolt with Saddle Clamp and Nuts |